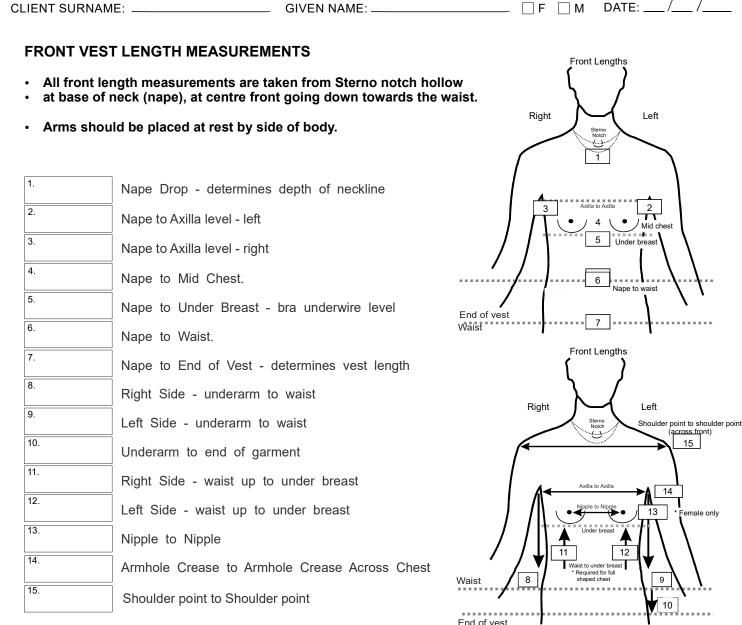

## MALE & CHILD VEST MEASUREMENT FORM

CLIENT SURNAME: \_

## **PATIENT DETAILS FORM**

| Date:                    |             | New Order (✓) |        | Reorder (✓) |       |     |
|--------------------------|-------------|---------------|--------|-------------|-------|-----|
| PATIENT: (Surname)       |             | (Given Names) |        |             |       |     |
| Date of Birth:           |             |               |        |             | M 🗆   | F 🗆 |
| Patient Address:         |             |               |        |             |       |     |
|                          |             |               | Post ( | Code:       |       |     |
| Patient Phone No: (Home) |             | (Work)        |        |             |       |     |
|                          |             |               |        |             |       |     |
| HOSPITAL:                |             |               | Orde   | er Number:  |       |     |
| Hospital Address:        |             |               |        |             |       |     |
|                          | Post Code:  |               |        |             |       |     |
| Therapist Name:          | Department: |               |        |             |       |     |
| Therapist Phone No:      | Pager No:   |               |        |             |       |     |
| Therapist Email          |             |               |        |             |       |     |
| Photo Sent (✓) YES       | NO          | Email         |        | POST/COL    | JRIER |     |

| GARMENT/GARMENTS REQUIRED:                                                                   |                                |
|----------------------------------------------------------------------------------------------|--------------------------------|
|                                                                                              |                                |
|                                                                                              |                                |
|                                                                                              |                                |
| SEND ACCOUNT TO: (Include Claim/Reference Number)                                            |                                |
|                                                                                              |                                |
|                                                                                              |                                |
| SEND GARMENT TO: Therapist - address as above ( </td <td>Patient - address as above (✓)</td> | Patient - address as above (✓) |
|                                                                                              |                                |
|                                                                                              |                                |
| DATE REQUIRED BY:                                                                            |                                |

Second Skin will always endeavour to supply this order by the date you require.

Please keep in mind that delivery is subject to freight times and the receipt of written funding approval / hospital order numbers.

| SECOND SKIN PTY LTD<br>40 O'Malley Street<br>OSBORNE PARK WA 6017 |            |         |                                                         |     |   |
|-------------------------------------------------------------------|------------|---------|---------------------------------------------------------|-----|---|
| MALE & CHILI                                                      | D VE       | ST F    | PRESCRIPTION FORM                                       |     |   |
| CLIENT SURNAME: GIV                                               | 'EN NA     | AME: _  | F 🗌 M DATE:                                             | _// |   |
| Diagnosis: Burns 🗌 Lymphoedema 🗌 Trauma [                         | Va         | ascular | Insufficiency 🗌 Other:                                  |     |   |
| Colour: Light Dark Black (Powersoft av                            | /ailable - | Dark an | d Black only)                                           |     |   |
| Garment personalisation *Please choose carefully as garment       |            |         |                                                         |     |   |
| Stitching colour: (Circle one only) Purple/Green/Pink/Blue        |            |         |                                                         |     |   |
| Trim Colour: (Circle one only) Pink/Yellow/Green/Purple/N         |            |         | -                                                       |     |   |
| Motif: (choose one only) Mo                                       | -          |         |                                                         |     |   |
| 1. Upper Body Style                                               | L          | R       | 6. Shoulder/Upper Trunk                                 |     |   |
| With sleeves                                                      | <b></b>    |         |                                                         |     |   |
| Without sleeves                                                   |            |         | Splinting for postural correction<br>Please send photos |     |   |
| Stove pipe collar                                                 |            |         | · · · · · · · · · · · · · · · · · · ·                   |     |   |
| Bra cups                                                          |            |         | 7. Hydrophobic Lining                                   |     |   |
| Princess line                                                     |            |         | (a) Neckline                                            |     |   |
| Athletic top                                                      |            | 1       | (b) Stove pipe collar                                   |     |   |
| 2. Fabric                                                         |            |         | (c) Armholes on sleeveless garment                      |     |   |
| Powernet                                                          |            |         | (d) Other - please specify below                        |     |   |
| Powersoft                                                         |            |         |                                                         |     |   |
| Shimmer                                                           |            |         | 8a. Zips Upper Body                                     |     |   |
| Single hydrophobic                                                |            |         | Front                                                   |     |   |
| Double hydrophobic                                                |            |         | Back                                                    |     |   |
| 3. Sleeve Length                                                  | L          | R       | Centre                                                  |     |   |
| Short to elbow                                                    |            |         | Offset to (L)                                           |     |   |
| Long to wrist                                                     |            |         | Offset to (R)                                           |     |   |
| None                                                              |            |         |                                                         |     | R |
| 4. Axilla Gussets                                                 | L          | R       | R None in arms                                          |     |   |
| Standard (1/2 shimmer and 1/2 hydrophobic)                        |            |         | Full length arm - neckline to wrist                     |     |   |
| All shimmer                                                       |            |         | Upperarm - neckline to above elbow                      |     |   |
| All single hydrophobic                                            |            |         | Shoulder point to wrist                                 |     |   |
| All double hydrophobic                                            |            |         | 8c. Forearm - Radial                                    |     |   |
| Hydrophobic lining                                                |            |         | Ulnar                                                   |     |   |
| 5a. Elbow                                                         | L          | R       | Mid dorsal                                              |     |   |
| Flexion gusset                                                    |            |         |                                                         |     |   |
| (a) All shimmer                                                   |            |         | 9. Dressing Assist                                      | L   | R |
| (b) Shimmer ant & powernet post                                   |            |         | Zip tab                                                 | _   |   |
| (c) Shimmer ant & powersoft post                                  |            |         | Zip loopers                                             |     |   |
| (d) Single hydrophobic                                            |            |         | Leather Assist                                          |     |   |
| (e) Double hydrophobic                                            |            |         |                                                         |     |   |
| 5b. Hydrophobic Lining                                            |            | 1       | 10. Abdominal Shaping                                   | _   |   |
| (a) Anterior elbow                                                |            |         |                                                         | _   |   |
| (b) Circumferential elbow                                         |            |         |                                                         |     |   |

Note any further design options you require. Call our design department in Perth (08 9201 9455) for any queries

PAGE NO:

CONFIDENTIA

## BACK VEST LENGTH MEASUREMENTS

All back length measurements are taken from C7 at centre back (nape) going down towards the waist.

| 1. | Nape Drop - determines depth of neckline     |  |  |  |
|----|----------------------------------------------|--|--|--|
| 2. | Nape to Axilla - left                        |  |  |  |
| 3. | Nape to Axilla - right                       |  |  |  |
| 4. | Nape to Waist                                |  |  |  |
| 5. | Nape to End of Vest - determines vest length |  |  |  |
| 6. | Armhole to Armhole Across Back               |  |  |  |
| 7. | Shoulder point to Shoulder point             |  |  |  |

| lf a stovepipe<br><b>Height of N</b> | collar is required, please take theses measurements: <b>eck collar</b> | £ ./  |
|--------------------------------------|------------------------------------------------------------------------|-------|
| 1.                                   | Centre front base of neck to collar height                             |       |
| 2.                                   | Right side base of neck to collar height                               | 1 2 3 |
| 3.                                   | Left side base of neck to collar height                                |       |
| 4.                                   | Centre back base of neck to collar height                              |       |