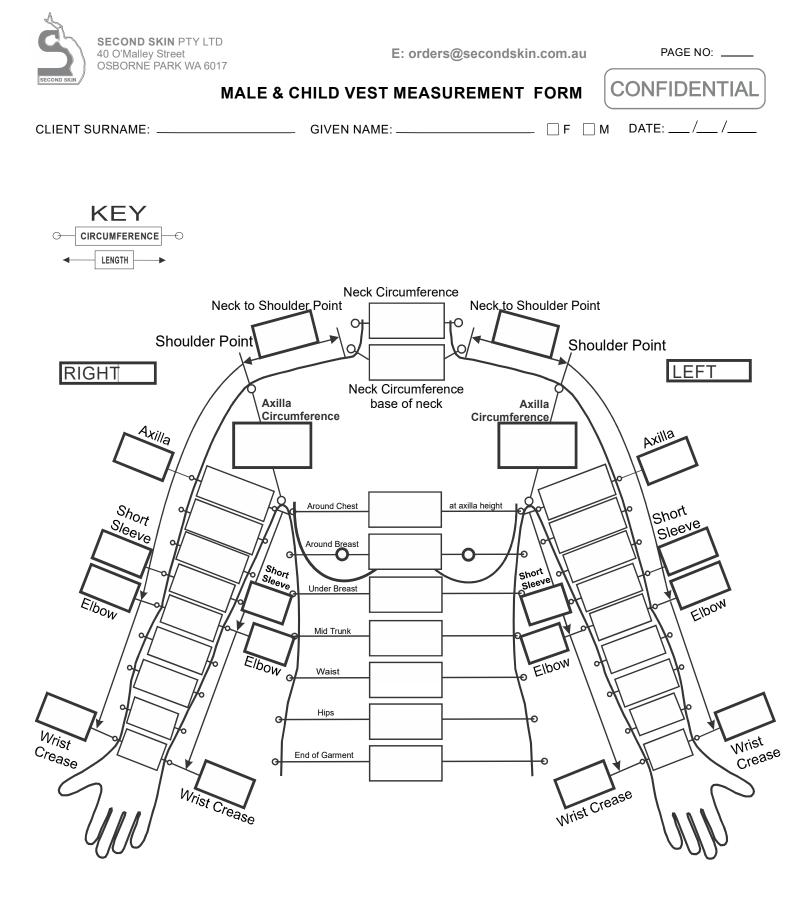

ire. Call our design department in Perth (08 9201 9455) for any queries



PAGE NO:

CONFIDENTIA

## MALE & CHILD VEST MEASUREMENT FORM

CLIENT SURNAME: \_



## BACK VEST LENGTH MEASUREMENTS

All back length measurements are taken from C7 at centre back (nape) going down towards the waist.

| 1. | Nape Drop - determines depth of neckline     |  |  |  |
|----|----------------------------------------------|--|--|--|
| 2. | Nape to Axilla - left                        |  |  |  |
| 3. | Nape to Axilla - right                       |  |  |  |
| 4. | Nape to Waist                                |  |  |  |
| 5. | Nape to End of Vest - determines vest length |  |  |  |
| 6. | Armhole to Armhole Across Back               |  |  |  |
| 7. | Shoulder point to Shoulder point             |  |  |  |





| lf a stovepipe<br><b>Height of N</b> | collar is required, please take theses measurements: <b>eck collar</b> | £ ./  |
|--------------------------------------|------------------------------------------------------------------------|-------|
| 1.                                   | Centre front base of neck to collar height                             |       |
| 2.                                   | Right side base of neck to collar height                               | 1 2 3 |
| 3.                                   | Left side base of neck to collar height                                |       |
| 4.                                   | Centre back base of neck to collar height                              |       |