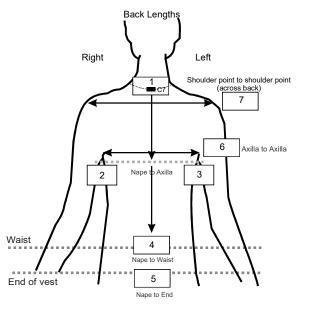

## BACK VEST LENGTH MEASUREMENTS

All back length measurements are taken from C7 at centre back (nape) going down towards the waist.

| 1. | Nape Drop - determines depth of neckline     |  |  |  |
|----|----------------------------------------------|--|--|--|
| 2. | Nape to Axilla - left                        |  |  |  |
| 3. | Nape to Axilla - right                       |  |  |  |
| 4. | Nape to Waist                                |  |  |  |
| 5. | Nape to End of Vest - determines vest length |  |  |  |
| 6. | Armhole to Armhole Across Back               |  |  |  |
| 7. | Shoulder point to Shoulder point             |  |  |  |